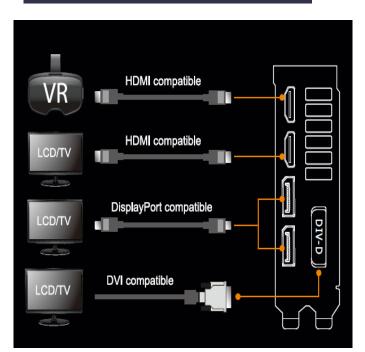

## VR-FRIENDLY: Dual HDMI Ports design!!

#### VR-FRIENDLY HDMI PORTS

Let you connect a VR device and display at the same time and enjoy immersive virtual reality experiences without having to swap cables.

## **Hardware Specification**

| Model                   | TURBO-GTX1060-6G                                                                                                                                                                                                                                                                                                                                                                                            |
|-------------------------|-------------------------------------------------------------------------------------------------------------------------------------------------------------------------------------------------------------------------------------------------------------------------------------------------------------------------------------------------------------------------------------------------------------|
| Graphics Engine         | NVIDIA® GeForce® GTX 1060                                                                                                                                                                                                                                                                                                                                                                                   |
| Bus Standard            | PCI Express® 3.0                                                                                                                                                                                                                                                                                                                                                                                            |
| OpenGL                  | OpenGL® 4.5                                                                                                                                                                                                                                                                                                                                                                                                 |
| Video Memory            | 6GB GDDR5                                                                                                                                                                                                                                                                                                                                                                                                   |
| GPU boost Clock         | 1708 MHz                                                                                                                                                                                                                                                                                                                                                                                                    |
| GPU base Clock          | 1506 MHz                                                                                                                                                                                                                                                                                                                                                                                                    |
| CUDA cores              | 1280                                                                                                                                                                                                                                                                                                                                                                                                        |
| Memory Clock            | 8008 MHz                                                                                                                                                                                                                                                                                                                                                                                                    |
| Memory Interface        | 192-bit                                                                                                                                                                                                                                                                                                                                                                                                     |
| DVI Output              | 1x Native Dual-link DVI-D                                                                                                                                                                                                                                                                                                                                                                                   |
| HDMI Output             | 2x Native HDMI 2.0                                                                                                                                                                                                                                                                                                                                                                                          |
| HDCP compliant          | YES                                                                                                                                                                                                                                                                                                                                                                                                         |
| DisplayPort             | 2x Native DisplayPort 1.4                                                                                                                                                                                                                                                                                                                                                                                   |
| Software Bundled        | ASUS GPU Tweak II & Driver                                                                                                                                                                                                                                                                                                                                                                                  |
| Max. Digital Resolution | 7680 x 4320                                                                                                                                                                                                                                                                                                                                                                                                 |
| Dimension               | The card size is 10.5 x 4.376 x 1.5 inches 26.67 x 11.12 x 3.81 cm                                                                                                                                                                                                                                                                                                                                          |
| Note                    | <ul> <li>To have the best cooling performance, ASUS         TURBO GTX1060 extends the fansink to 2 slots.         Please double check you Chassis and Motherboard         dimension prior to purchase to make sure it fits in         your system!</li> <li>Note that the actual boost clock will vary         depending on actual system conditions. For         more information, please visit</li> </ul> |