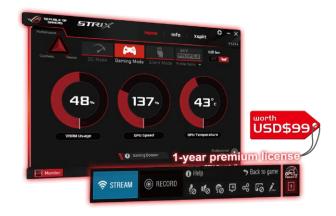

## GPU Tweak II with Xsplit Gamecaster

#### **Tweak Till Your Heart's Content**

With an intuitive new UI, GPU Tweak II makes overclocking easier than ever, and features Game Booster to maximize graphics performance and XSplit Gamecaster to stream or record your gameplay.

Free 1-year premium XSplit Gamecaster (USD 99.95 /yr)

#### ■ GPU Tweak II:

GPU Tweak II helps you modify clock speeds, voltages, fan performance and more, all via an intuitive interface.