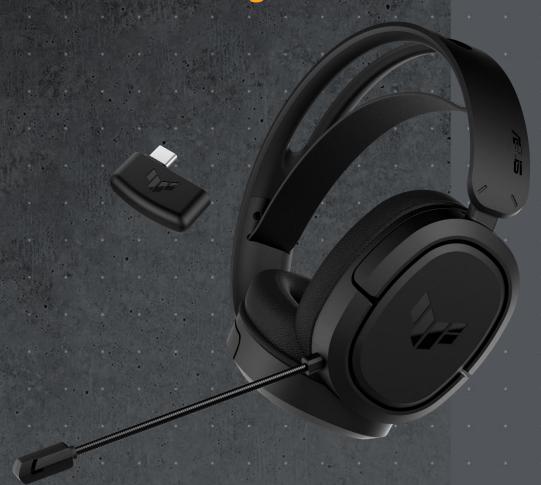

## TUF GAMING h1 Wireless

>>>>> Gaming Headset

-¦- Key Features

2.4 GHz Wireless
Connection
Ultra-Low Latency &
Greater Freedom

HARDCORE GAMERS Ample Power for CASUAL GAMERS Marathon Gaming

ASUS Essence Drivers and Airtight Chamber Design Incredibly Deep Bass & Crystal-Clear

Virtual 7.1 Surround
Sound
Immersive Audio
Experience

## Specifications

| Headphone          |                                                                     |
|--------------------|---------------------------------------------------------------------|
| Connectors         | 2.4 GHz wireless via USB-C® dongle / USB-C® to USB-A adapter dongle |
| Wireless Range     | 25m                                                                 |
| Frequency Response | 20 Hz – 20 kHz                                                      |
| Impedance          | 60 ohms                                                             |
| Drivers            | 40 mm neodymium magnets                                             |
| Boom Microphone    |                                                                     |
| Pick-up Pattern    | Unidirectional                                                      |
| Frequency Response | 100 Hz – 8 kHz                                                      |
| Sensitivity        | -45 dB                                                              |
| Battery            |                                                                     |
| Battery Life       | 15 hours                                                            |
| Weight             |                                                                     |
| Product            | 295 g                                                               |