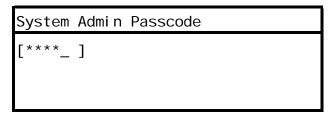

## Initialization of Counter for Drum Replacement

1. Enter System Administration Mode, press and hold the **Log In/Out** button for at least 4 seconds

2. Enter passcode using the numeric keypad and press **OK** button Passcode is initially set to "1111"