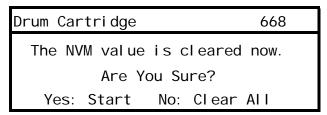

5. Enter "950807" using the numeric keypad on **Maintenance** screen and press **Start** button

6. Press **Start** button if the Drum Cartridge has been replaced with a new unit or press **Clear All** to cancel this action