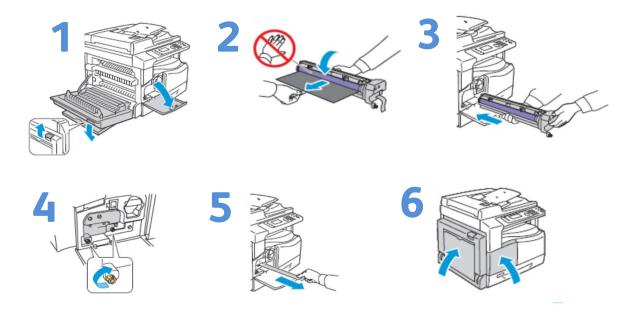

## Installation Instructions for Drum Replacement



## Initialization of Counter for Drum Replacement

1. Enter System Administration Mode, press and hold the **Log In/Out** button for at least 4 seconds



2. Enter passcode using the numeric keypad and press **OK** button Passcode is initially set to "1111"



3. Select **System Settings** from **Tools** list using arrows to navigate and press **OK** button



4. Select **Maintenance** from **System Settings** list using arrows to navigate and press **OK** button



5. Enter "950807" using the numeric keypad on **Maintenance** screen and press **Start** button





6. Press **Start** button if the Drum Cartridge has been replaced with a new unit or press **Clear All** to cancel this action



7. Log out of System Administration Mode by pressing **Log In/Out** button