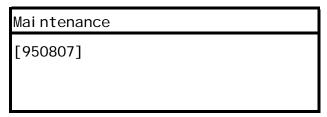

5. Enter "950807" using the numeric keypad on **Maintenance** screen and press **Start** button

6. Press **Start** button if the Drum Cartridge has been replaced with a new unit or press **Clear All** to cancel this action