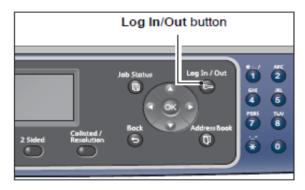

## Initialization of Counter for Drum Replacement

1. Enter System Administration Mode, press and hold the **Log In/Out** button for at least 4 seconds

2. Enter passcode using the numeric keypad and press **OK** button Passcode is initially set to "1111"

7. Log out of System Administration Mode by pressing **Log In/Out** button