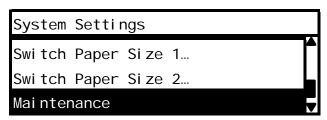

3. Select **System Settings** from **Tools** list using arrows to navigate and press **OK** button

4. Select **Maintenance** from **System Settings** list using arrows to navigate and press **OK** button