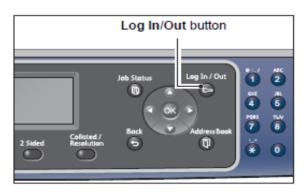

## Initialization of Counter for Drum Replacement

1. Enter System Administration Mode, press and hold the **Log In/Out** button for at least 4 seconds

2. Enter passcode using the numeric keypad and press **OK** button Passcode is initially set to "1111"