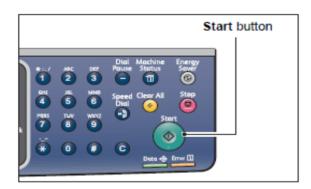

5. Enter "950807" using the numeric keypad on **Maintenance** screen and press **Start** button

6. Press **Start** button if the Drum Cartridge has been replaced with a new unit or press **Clear All** to cancel this action