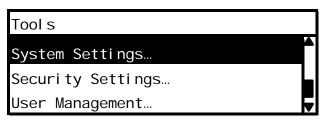

3. Select **System Settings** from **Tools** list using arrows to navigate and press **OK** button

4. Select **Maintenance** from **System Settings** list using arrows to navigate and press **OK** button