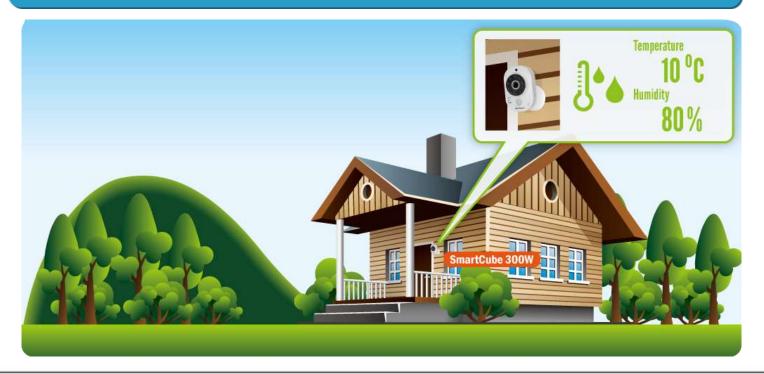

#### **Vacation Home**

Check the temperature and humidity of your vacation home before planning your vacation. Safeguard your house with APP notifications.