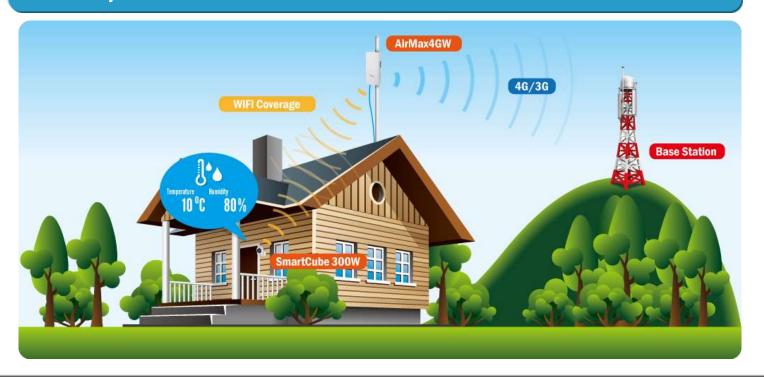

### Working with AirMax4GW

The AirMax4GW provides both wireless Internet to the house and connect your SmartCube 300W to the Internet at the same time.