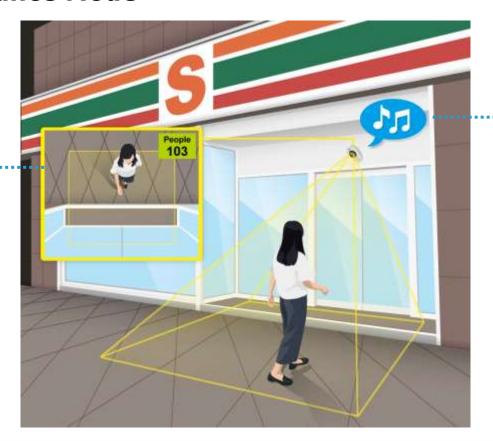

## **Store Entrance Mode**

The Smartcube will count the number of customers each hour and send you the daily report. It can even ring a bell or play back voice recording when customer enter your shop and store.

#### Store Entrance Mode

Count the number of customer entering the store each hour. Send the counting report by end of the day.

Sound a ring or playback a recorded message when customers enter the store