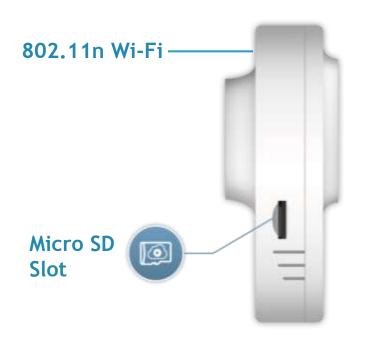

# **SD Card and Cloud Recording Backup**

Record to SD card and back up videos to cloud storage.