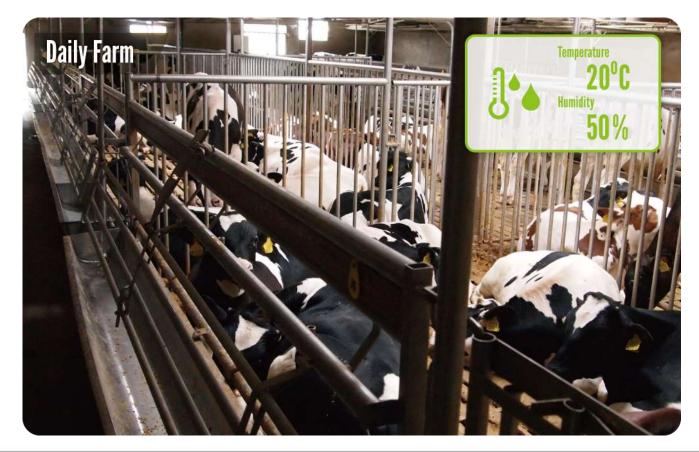

APP.



The camera will sound a ring when a person is detected on the front door. And send notification to your smart phone





## **Store Entrance Mode**

The Smartcube will count the number of customers each hour and send you the daily report. It can even ring a bell or play back voice recording when customer enter your shop and store.



#### Store Entrance Mode

Count the number of customer entering the store each hour. Send the counting report by end of the day.



Sound a ring or playback a recorded message when customers enter the store





# **Temperature and Humidity Sensor**

Display the temperature and humidity in real-time or send you daily report. Alert you when temperature and humidity exceed or below certain value.



# Conservatory





### Greenhouse





# Daily Farm





#### **Vacation Home**

Check the temperature and humidity of your vacation home before planning your vacation. Safeguard your house with APP notifications.





### Working with AirMax4GW

The AirMax4GW provides both wireless Internet to the house and connect your SmartCube 300W to the Internet at the same time.







# **Corridor Mode**

Full vertical viewing angles for installation in halls and aisles.









### 2MP Corridor Mode