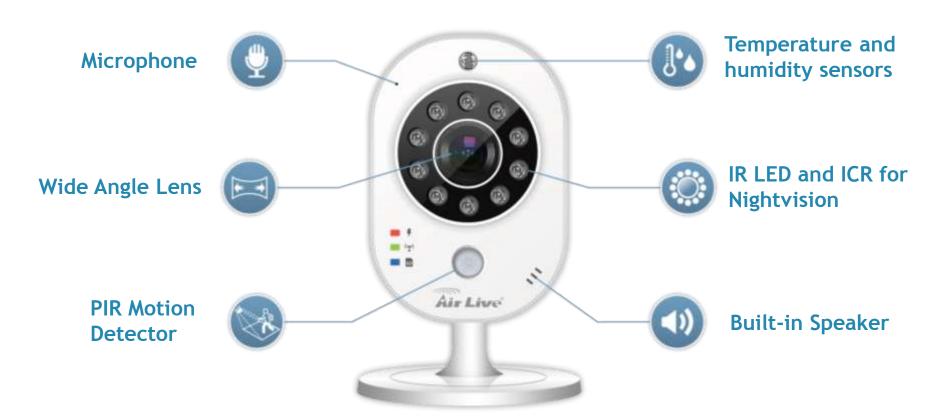

# **Built-in Audio and Speaker**

Enable 2-way voice conversation through the IP Camera.

### **PIR Sensor**

Detect people accurately and quickly for motion recording.

# **Temperature and Humidity Sensor**

Display the temperature and humidity in real-time or send you daily report. Alert you when temperature and humidity exceed or below certain value.