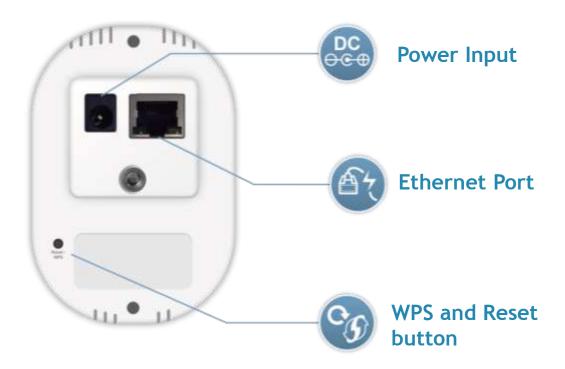

Available November, 2015

# SmartCube 300W

Intelligent 3MP Wireless Cube IPCAM with Temperature and Humidity Sensor







# 3 Megapixel Resolution

10 times more resolution than VGA. It can also set to Full HD or 720P resolutions.



# **Intelligent Video Analytics**

Camera can recognize faces, set electronic fense, and count people.





# **Built-in Audio and Speaker**

Enable 2-way voice conversation through the IP Camera.



### **PIR Sensor**

Detect people accurately and quickly for motion recording.



# **SD Card and Cloud Recording Backup**

Record to SD card and back up videos to cloud storage.















# **Door Cam Mode**

The camera can be set to operate in Door CAM mode. The camera will automatically sound a bell ring when someone is at the front door. It will send you notification so you can view and even talk with the person.



### **Door Cam Mode**

Start motion recording. You can speak with this person through the smart phone's APP.



The camera will sound a ring when a person is detected on the front door. And send notification to your smart phone





## **Store Entrance Mode**

The Smartcube will count the number of customers each hour and send you the daily report. It can even ring a bell or play back voice recording when customer enter your shop and store.



#### Store Entrance Mode

Count the number of customer entering the store each hour. Send the counting report b