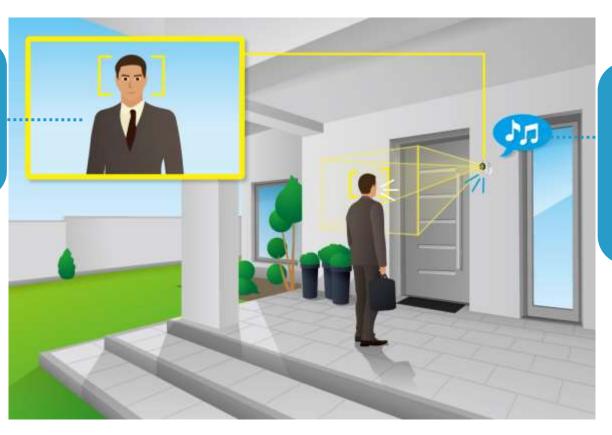

# **Door Cam Mode**

The camera can be set to operate in Door CAM mode. The camera will automatically sound a bell ring when someone is at the front door. It will send you notification so you can view and even talk with the person.

### **Door Cam Mode**

Start motion recording. You can speak with this person through the smart phone's APP.

The camera will sound a ring when a person is detected on the front door. And send notification to your smart phone