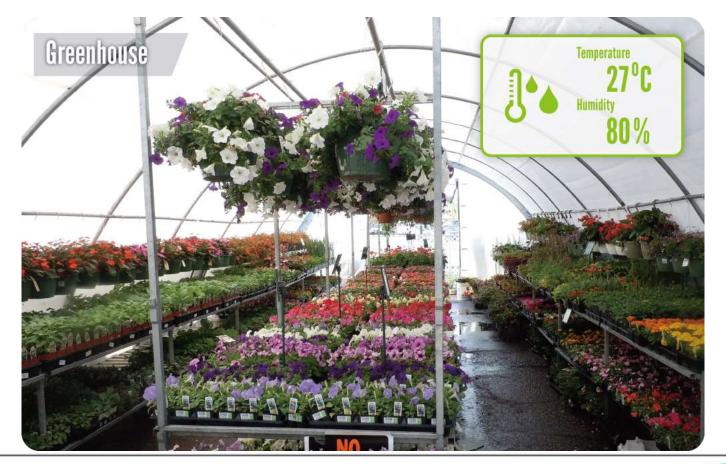

the smart phone's APP.



The camera will sound a ring when a person is detected on the front door. And send notification to your smart phone





## **Store Entrance Mode**

The Smartcube will count the number of customers each hour and send you the daily report. It can even ring a bell or play back voice recording when customer enter your shop and store.



#### Store Entrance Mode

Count the number of customer entering the store each hour. Send the counting report by end of the day.



Sound a ring or playback a recorded message when customers enter the store





# **Temperature and Humidity Sensor**

Display the temperature and humidity in real-time or send you daily report. Alert you when temperature and humidity exceed or below certain value.



# Conservatory





### Greenhouse





# Daily Farm





#### **Vacation Home**

Check the temperature and humidity of your vacation home before planning your vacation. Safeguard your house with APP notifications.





### Working with AirMax4GW

The AirMax4GW provides both wireless Internet to the house and connect your SmartCube 300W to the Internet at the same time.







# **Corridor Mode**

Full vertical viewing angles for installation in halls and aisles.









### 2MP Corridor Mode