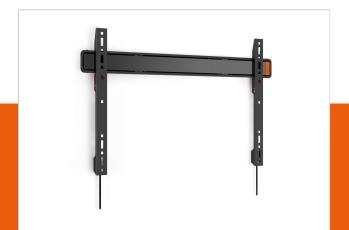

### For the biggest TVs, up to 80 inch (203 cm)

This extra-large TVs, the W50080 wall mount provides safe and secure mounting. It can hold even the biggest TVs, ranging from 40 to 80 inch (101 to 203 cm) and weighing up to 80 kg (176 lbs). Show off your TV by mounting it on the wall Give your TV pride of place by mounting it flat and secure against the wall with the W50080 TV wall mount. This saves space and makes your TV stand out like a piece of fine art. Vogel's Autolock system ensures safe mounting.