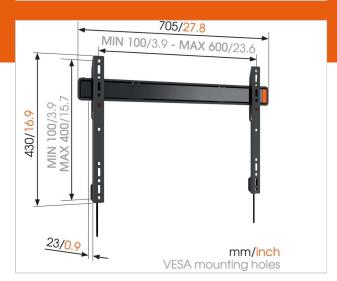

Max. screen size (inch)

Max. weight load (kg)

Lifetime

40

100

80

Min. hole pattern 100mm x 100mm Max. hole pattern 600mm x 400mm

Max. bolt sizeM8Max. height of interface (mm)430Max. width of interface (mm)705Min. distance to the wall (mm)23