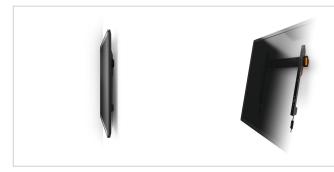

### For the biggest TVs, up to 80 inch (203 cm)

This extra-large TVs, the W50080 wall mount provides safe and secure mounting. It can hold even the biggest TVs, ranging from 40 to 80 inch (101 to 203 cm) and weighing up to 80 kg (176 lbs). Show off your TV by mounting it on the wall Give your TV pride of place by mounting it flat and secure against the wall with the W50080 TV wall mount. This saves space and makes your TV stand out like a piece of fine art. Vogel's Autolock system ensures safe mounting.

# **Specifications**

Product type number W50080
Article number (SKU) 8450080
Colour Black

EAN single box 8712285330087

Product size

TÜV certified

Yes

Guarantee

Min. screen size (inch)

Max. screen size (inch)

Max. weight load (kg)

Lifetime

40

100

80

Min. hole pattern 100mm x 100mm Max. hole pattern 600mm x 400mm

Max. bolt sizeM8Max. height of interface (mm)430Max. width of interface (mm)705Min. distance to the wall (mm)23