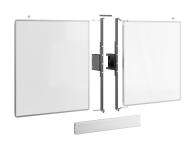

#### Whiteboard set for 65" screens for RISE 5xxx

The RISE WBS65M whiteboard set is a universal system, suitable for all types of 65" (interactive) displays. This accessory allows you to mount a whiteboard to the left and right of your 65" screen. The enamelled steel boards are attached top and bottom on a Vogel hinge, which retains friction and writing stability even after frequent use. Nonetheless, should the friction become less than desired over time, the hinge can easily be adjusted. This set is suitable in combination with the RISE 5xxx trolley and floor stands and contains one or two counterweights for extra stability. Due to the height adjustment of 985mm, these lifts require a counterweight to meet safety standards.