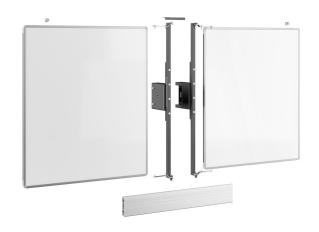

#### Whiteboard set for 65" screens for RISE 5xxx

The RISE WBS65M whiteboard set is a universal system, suitable for all types of 65" (interactive) displays. This accessory allows you to mount a whiteboard to the left and right of your 65" screen. The enamelled steel boards are attached top and bottom on a Vogel hinge, which retains friction and writing stability even after frequent use. Nonetheless, should the friction become less than desired over time, the hinge can easily be adjusted. This set is suitable in combination with the RISE 5xxx trolley and floor stands and contains one or two counterweights for extra stability. Due to the height adjustment of 985mm, these lifts require a counterweight to meet safety standards.