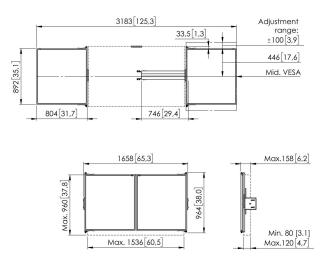

### **Specifications**

Min. screen size (inch) 65 Max. screen size (inch) 65 Adjustable depth Yes Adjustable height Yes Lockable True Height 892 Width 3183 Article number (SKU) 7301650 8712285410567 EAN single box Colour White ΤÜV Certifications TÜV certified Yes