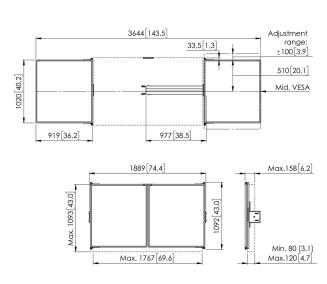

## **Specifications**

Guarantee enamel steel boards

Min. screen size (inch) 75 75 Max. screen size (inch) Adjustable depth Yes Adjustable height Yes Lockable True Height 1020 Width 3644 Article number (SKU) 7301750 EAN single box 8712285410581 Colour White TÜV certified No Guarantee