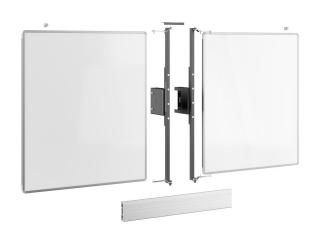

## Whiteboard set for 75" screens for RISE 5xxx

The RISE WBS75M whiteboard set is a universal system, suitable for all types of 75" (interactive) displays. This accessory allows you to mount a whiteboard to the left and right of your 75" screen. The enamelled steel boards are attached top and bottom on a Vogel hinge, which retains friction and writing stability even after frequent use. Nonetheless, should the friction become less than desired over time, the hinge can easily be adjusted. This set is suitable in combination with the RISE 5xxx trolley and floor stands and contains one or two counterweights for extra stability. Due to the height adjustment of 985mm, these lifts require a counterweight to meet safety standards.