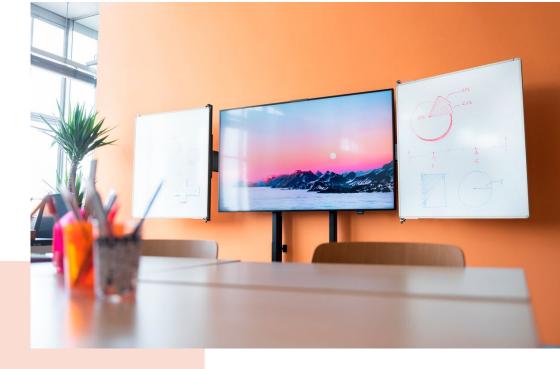

## Whiteboard set for 75" screens for RISE 5xxx

The RISE WBS75M whiteboard set is a universal system, suitable for all types of 75" (interactive) displays. This accessory allows you to mount a whiteboard to the left and right of your 75" screen. The enamelled steel boards are attached top and bottom on a Vogel hinge, which retains friction and writing stability even after frequent use. Nonetheless, should the friction become less than desired over time, the hinge can easily be adjusted. This set is suitable in combination with the RISE 5xxx trolley and floor stands and contains one or two counterweights for extra stability. Due to the height adjustment of 985mm, these lifts require a counterweight to meet safety standards.