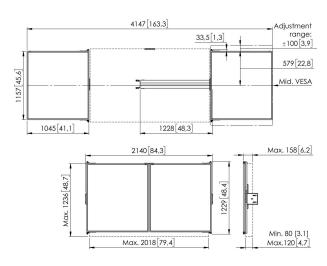

## **Specifications**

Guarantee enamel steel boards

Min. screen size (inch) 86 Max. screen size (inch) 86 Bracket Interface Yes Mounting System Including Adjustable depth Yes Adjustable height Yes Lockable True Height 1157 Width 4147 Article number (SKU) 7301860 EAN single box 8712285410604 Colour White Guarantee 5 years