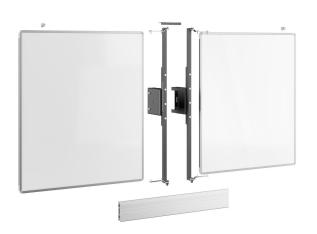

## Whiteboard set for 86" screens for RISE 5xxx

The RISE WBS86M whiteboard set is a universal system, suitable for all types of 86" (interactive) displays. This accessory allows you to mount a whiteboard to the left and right of your 86" screen. The enamelled steel boards are attached top and bottom on a Vogel hinge, which retains friction and writing stability even after frequent use. Nonetheless, should the friction become less than desired over time, the hinge can easily be adjusted. This set is suitable in combination with the RISE 5xxx trolley and floor stands and contains one or two counterweights for extra stability. Due to the height adjustment of 985mm, these lifts require a counterweight to meet safety standards.