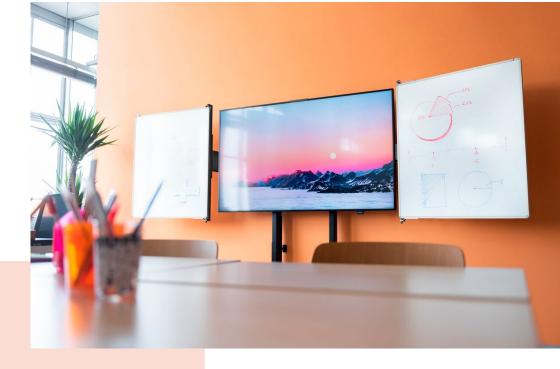

## Whiteboard set for 86" screens for RISE 5xxx

The RISE WBS86M whiteboard set is a universal system, suitable for all types of 86" (interactive) displays. This accessory allows you to mount a whiteboard to the left and right of your 86" screen. The enamelled steel boards are attached top and bottom on a Vogel hinge, which retains friction and writing stability even after frequent use. Nonetheless, should the friction become less than desired over time, the hinge can easily be adjusted. This set is suitable in combination with the RISE 5xxx trolley and floor stands and contains one or two counterweights for extra stability. Due to the height adjustment of 985mm, these lifts require a counterweight to meet safety standards.