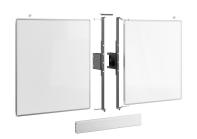

## Whiteboard set for 86" screens for RISE 5xxx

The RISE WBS86M whiteboard set is a universal system, suitable for all types of 86" (interactive) displays. This accessory allows you to mount a whiteboard to the left and right of your 86" screen. The enamelled steel boards are attached top and bottom on a Vogel hinge, which retains friction and writing stability even after frequent use. Nonetheless, should the friction become less than desired over time, the hinge can easily be adjusted. This set is suitable in combination with the RISE 5xxx trolley and floor stands and contains one or two counterweights for extra stability. Due to the height adjustment of 985mm, these lifts require a counterweight to meet safety standards.